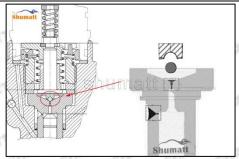

#### 2.1.F00VC01379 Injector Valve Assembly's Installation Precautions

- (1) Clean the injector valve assembly in an ultrasonic cleaner for 3-5 minutes before installation, so as to make the stains, dust, rust-proof oil oxides, paraffin base, naphthenic base, intermediate base, salt, lead naphthenate, zinc naphthenate, sodium petroleum sulfonate, barium petroleum sulfonate, calcium petroleum sulfonate, tallow diamine trioleate, rosinamine on the surface of the valve assembly fall off.
- (2) Use compressed air to clean the cleaning fluid attached to the surface of the valve assembly after cleaning, and clean it up to the standard of use, as below
- (3) When installing the valve stem, make sure that the valve stem and the bonnet must ensure that the valve stem can move smoothly in it. as below

Mob/Whatsapp: +86 13410541523 Tel: +8675523215133

Email: <u>ruby@shumatt.com</u> Website: <u>www.shumatt.com</u>

(4) When installing the valve stem, make sure that the valve stem and the bonnet must ensure that the valve stem can move smoothly in it. as below

If the injector steel ball and the ball seat are not installed in accordance with the standard, it may cause serious damage to the injector valve assembly