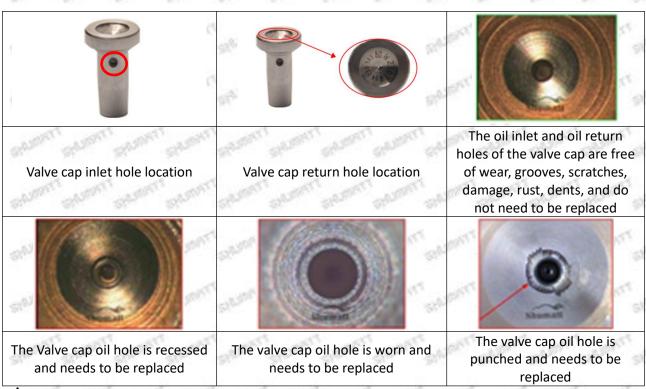

#### (1) Valve Cap

Under the microscope, magnify 20 times to check that the oil inlet hole of the valve cap and the oil return hole of the bonnet are not worn, grooved, scratched, damaged, rusted or dented.

The wear of the top oil return hole causes the oil return to be too large and the leaking injector cannot inject oil

⚠ The side inlet hole is blocked causing the injector to establish the pressure chamber and the injector to function normally

Mob/Whatsapp: +86 13410541523 Tel: +8675523215133

Email: <u>ruby@shumatt.com</u> Website: <u>www.shumatt.com</u>

A Wear of the car

Wear of the cap cavity can cause the injector to work properly when the injector is badly delayed.