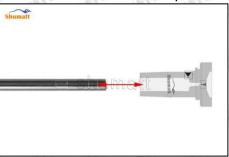

#### 2.1.F00VC01379 Injector Valve Assembly's Installation Precautions

- (1) Clean the injector valve assembly in an ultrasonic cleaner for 3-5 minutes before installation, so as to make the stains, dust, rust-proof oil oxides, paraffin base, naphthenic base, intermediate base, salt, lead naphthenate, zinc naphthenate, sodium petroleum sulfonate, barium petroleum sulfonate, calcium petroleum sulfonate, tallow diamine trioleate, rosinamine on the surface of the valve assembly fall off.
- (2) Use compressed air to clean the cleaning fluid attached to the surface of the valve assembly after cleaning, and clean it up to the standard of use, as below
- (3) When installing the valve stem, make sure that the valve stem and the bonnet must ensure that the valve stem can move smoothly in it. as below

Mob/Whatsapp: +86 13410541523 Tel: +8675523215133

Email: <u>ruby@shumatt.com</u> Website: <u>www.shumatt.com</u>

(4) When installing the valve stem, make sure that the valve stem and the bonnet must ensure that the valve stem can move smoothly in it. as below