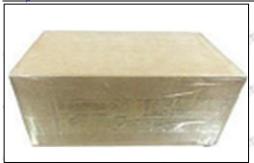

### 3.7.F00VC01379 Valve Assembly's Packing

**Domestic express packaging:** Usually wrapped in waterproof scotch tape, such as picture No.2.

International express packaging: Wrapped with waterproof yellow tape After wrapping the black protective film, such as picture No. 3.

Email: ruby@shumatt.com © 2022 Shenzhen Shumatt Technology Co., Ltd

9 / 13

Pic No.1 **Domestic express packaging:**Wrapped by Transparent tape

Pic No.2