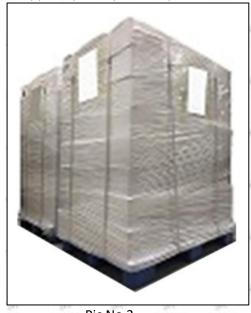

Pallet Shipping: Use fumigation free and recycling trays that meet export requirements, and use white wrapping protective film to wrap and bind with cable ties for the outside, such as picture No. 4, Also, the products can be packaged according to customers' requirements.

#### International express packaging:

Wrapped with yellow tape after wrapping black protective film

Pic No.3

**Pallet Shipping:** Use pallet that meet export requirements, and use white wrapping protective film to wrap and bind with cable ties