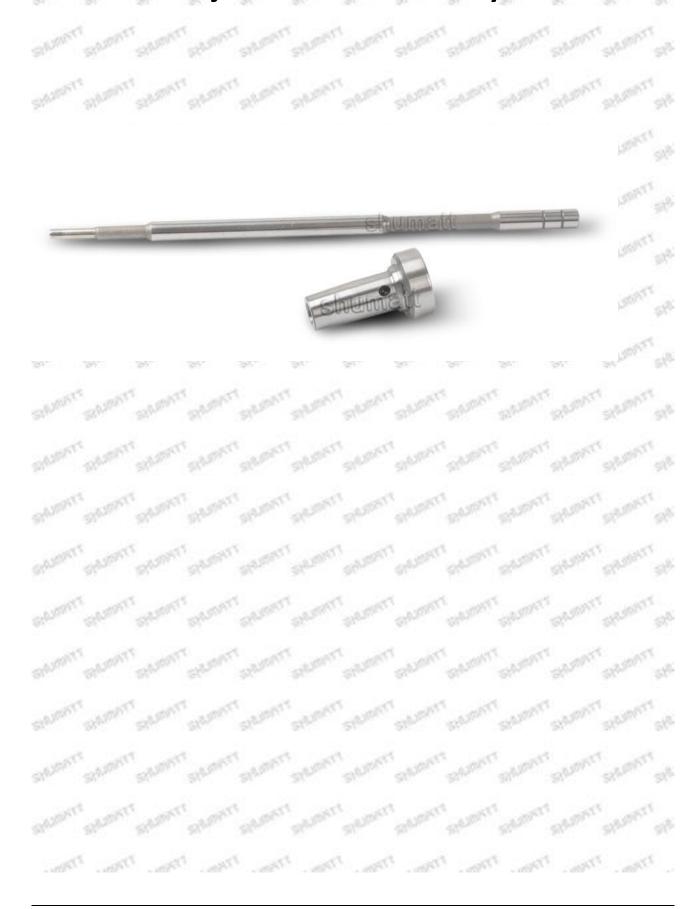

#### 1.6.F00VC01379 Injector Valve Assembly's Packing List

(1) Valve Assembly's spare parts list

| Serial<br>Number | 1                                                                                                                                                                                                                                                                                                                                                                                                                                                                                                                                                                                                                                                                                                                                                                                                                                                                                                                                                                                                                                                                                                                                                                                                                                                                                                                                                                                                                                                                                                                                                                                                                                                                                                                                                                                                                                                                                                                                                                                                                                                                                                                              | 2                                          | 3                                                          |
|------------------|--------------------------------------------------------------------------------------------------------------------------------------------------------------------------------------------------------------------------------------------------------------------------------------------------------------------------------------------------------------------------------------------------------------------------------------------------------------------------------------------------------------------------------------------------------------------------------------------------------------------------------------------------------------------------------------------------------------------------------------------------------------------------------------------------------------------------------------------------------------------------------------------------------------------------------------------------------------------------------------------------------------------------------------------------------------------------------------------------------------------------------------------------------------------------------------------------------------------------------------------------------------------------------------------------------------------------------------------------------------------------------------------------------------------------------------------------------------------------------------------------------------------------------------------------------------------------------------------------------------------------------------------------------------------------------------------------------------------------------------------------------------------------------------------------------------------------------------------------------------------------------------------------------------------------------------------------------------------------------------------------------------------------------------------------------------------------------------------------------------------------------|--------------------------------------------|------------------------------------------------------------|
| Image            | in the shameter and the | SHAPE SHAPE                                |                                                            |
| Name             | Injector Valve Assembly                                                                                                                                                                                                                                                                                                                                                                                                                                                                                                                                                                                                                                                                                                                                                                                                                                                                                                                                                                                                                                                                                                                                                                                                                                                                                                                                                                                                                                                                                                                                                                                                                                                                                                                                                                                                                                                                                                                                                                                                                                                                                                        | Valve Assembly Anti-rust<br>Paper          | Valve Assembly Box(Square is optional)                     |
| Description      | Valve Assembly Part<br>Number F00VC01379                                                                                                                                                                                                                                                                                                                                                                                                                                                                                                                                                                                                                                                                                                                                                                                                                                                                                                                                                                                                                                                                                                                                                                                                                                                                                                                                                                                                                                                                                                                                                                                                                                                                                                                                                                                                                                                                                                                                                                                                                                                                                       | Prevent the valve assembly from rusting    | Protect the valve assembly from being damaged by colliding |
| Serial<br>Number | 4                                                                                                                                                                                                                                                                                                                                                                                                                                                                                                                                                                                                                                                                                                                                                                                                                                                                                                                                                                                                                                                                                                                                                                                                                                                                                                                                                                                                                                                                                                                                                                                                                                                                                                                                                                                                                                                                                                                                                                                                                                                                                                                              | 5                                          | Ston Ston Ston Sto                                         |
| Image            |                                                                                                                                                                                                                                                                                                                                                                                                                                                                                                                                                                                                                                                                                                                                                                                                                                                                                                                                                                                                                                                                                                                                                                                                                                                                                                                                                                                                                                                                                                                                                                                                                                                                                                                                                                                                                                                                                                                                                                                                                                                                                                                                | yci vei vei vei vei vei vei vei vei vei ve | THE SHAREST SHAREST SHAREST SHA                            |
| Name             | Valve Assembly Box<br>(Cylindrical is optional)                                                                                                                                                                                                                                                                                                                                                                                                                                                                                                                                                                                                                                                                                                                                                                                                                                                                                                                                                                                                                                                                                                                                                                                                                                                                                                                                                                                                                                                                                                                                                                                                                                                                                                                                                                                                                                                                                                                                                                                                                                                                                | VCI Anti-rust Bag                          | HT AMERITA ANT ARMED AND                                   |
| Description      | Protect the valve assembly from being damaged by colliding                                                                                                                                                                                                                                                                                                                                                                                                                                                                                                                                                                                                                                                                                                                                                                                                                                                                                                                                                                                                                                                                                                                                                                                                                                                                                                                                                                                                                                                                                                                                                                                                                                                                                                                                                                                                                                                                                                                                                                                                                                                                     | Prevent the valve assembly from rusting    | THE STREET STREET                                          |