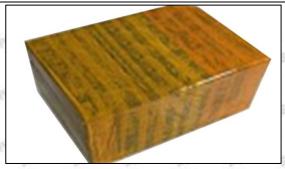

### 3.7.F00VC01379 Valve Assembly's Packing

**Domestic express packaging:** Usually wrapped in waterproof scotch tape, such as picture No.2.

International express packaging: Wrapped with waterproof yellow tape After wrapping the black protective film, such as picture No. 3.

#### International express packaging:

Wrapped with yellow tape after wrapping black protective film

Pic No.3

**Pallet Shipping:** Use pallet that meet export requirements, and use white wrapping protective film to wrap and bind with cable ties