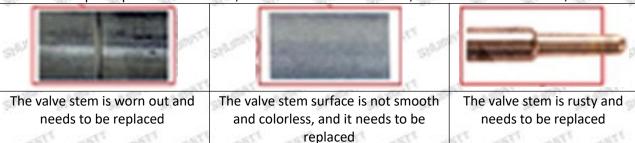

#### (1) Valve Cap

Under the microscope, magnify 20 times to check that the oil inlet hole of the valve cap and the oil return hole of the bonnet are not worn, grooved, scratched, damaged, rusted or dented.

The wear of the top oil return hole causes the oil return to be too large and the leaking injector cannot inject oil

⚠ The side inlet hole is blocked causing the injector to establish the pressure chamber and the injector to function normally

Mob/Whatsapp: +86 13410541523 Tel: +8675523215133

Email: <u>ruby@shumatt.com</u> Website: <u>www.shumatt.com</u>

A Wear of the car

Wear of the cap cavity can cause the injector to work properly when the injector is badly delayed.

#### (2) Valve Rod

Microscope amplification 20 times, check the valve rod for wear, not smooth surface color, rust

The excessive clearance between the stem wear and the housing and between the cap causes an injector delay

**A** The valve stem lag will cause the injector to start the solenoid to start, and the oil needle can not return quickly after the nozzle is opened

• Check the injector components before replacing the injector valve assembly according following the injector service manual to avoid further damage to the injector valve assembly.